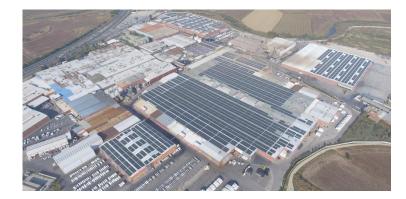

MENDERES TEKSTİL ÇATI GES DC GÜÇ: 7.877 kWp

TP ELECTRIK ÇATI GES DC GÜÇ: 1.482 kWp ENSAR TEKSTİL ÇATI GES DC GÜÇ: 4.213,238 kWp