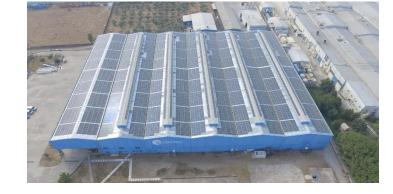

MENDERES TEKSTİL ÇATI GES DC GÜÇ: 7.877 kWp

TP ELECTRIK ÇATI GES DC GÜÇ: 1.482 kWp ENSAR TEKSTİL ÇATI GES DC GÜÇ: 4.213,238 kWp