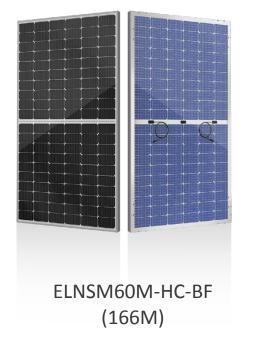

### **PHOTOVOLTAIC MODULE MANUFACTURING**

Half Cut-High Efficiency and Perc Technology Photovoltaic Modules

Bifacial Half Cut-High Efficiency and Perc Technology Photovoltaic Modules