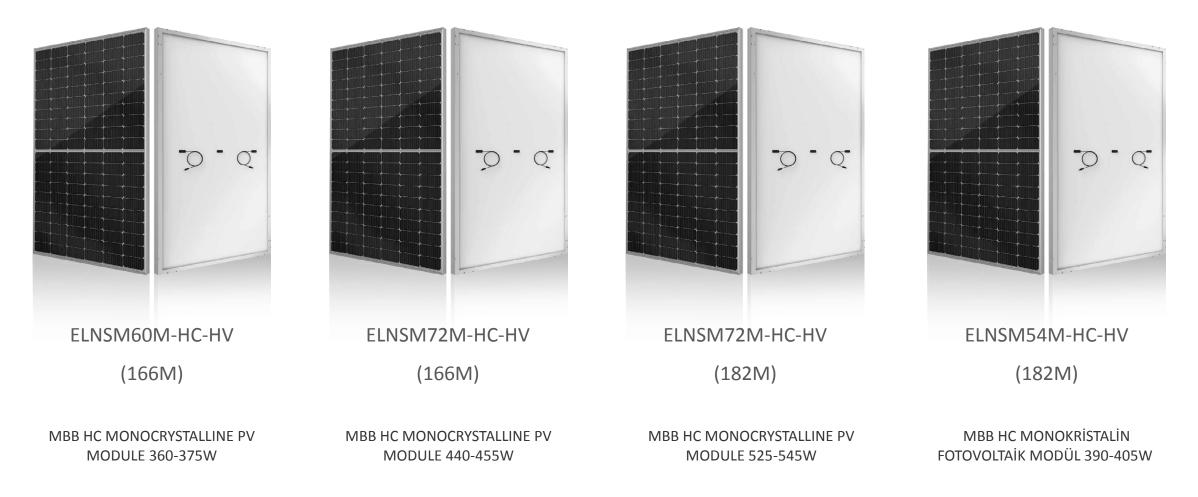

### **PHOTOVOLTAIC MODULE MANUFACTURING**

Half Cut-High Efficiency and Perc Technology Photovoltaic Modules

Bifacial Half Cut-High Efficiency and Perc Technology Photovoltaic Modules