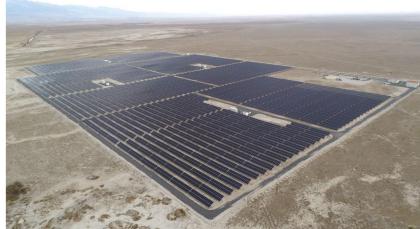

### **COMPLETED MAJOR ENERGY CONTRACTING PROJECTS**

ME-SE SOLAR POWER PLANT Established DC Power: 12.094,83 kWp

UZUNKUYU SOLAR POWER PLANT Established DC Power: 10.361,50 kWp

DIANA ENERGY GOLHISAR SOLAR POWER PLANT Established DC Power: 8.800,00 kWp