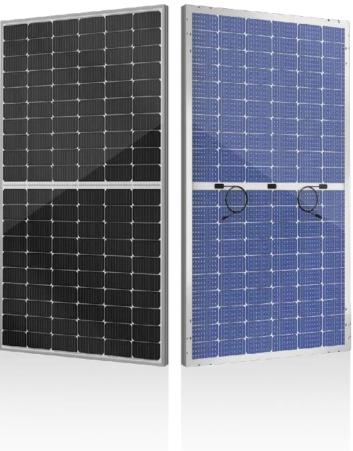

## **Sirius - Bifacial Photovoltaic Module**

MBB HC BIFACIAL MONOCRYSTALLINE PV MODULE 360-375 W

MBB HC BIFACIAL MONOCRYSTALLINE PV MODULE 440-455 W

(182M)

MBB HC BIFACIAL MONOCRYSTALLINE PV MODULE 525-545 W