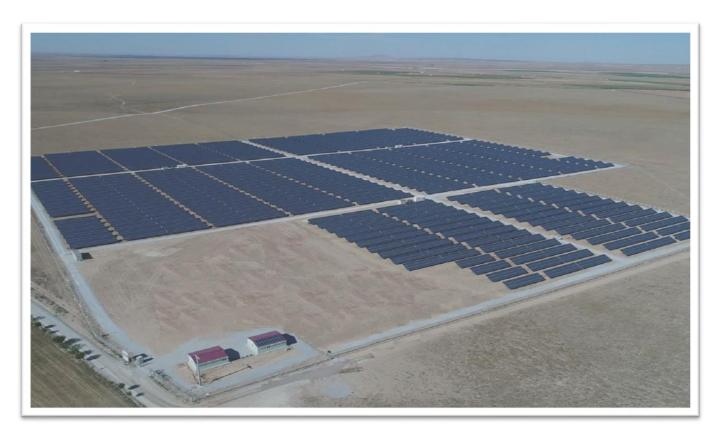

### **COMPLETED MAJOR ENERGY CONTRACTING PROJECTS**

AFTA & SOLANA SOLAR POWER PLANT Established DC Power: 17.253,00 kWp