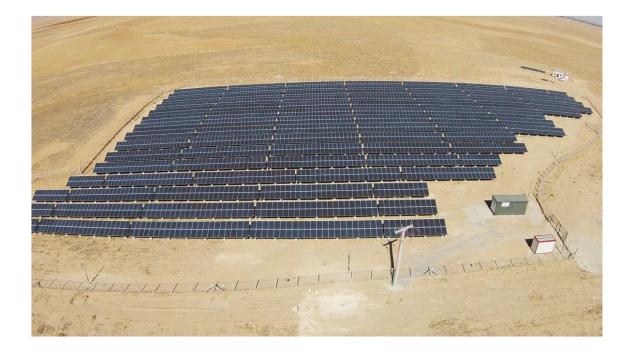

### **COMPLETED MAJOR ENERGY CONTRACTING PROJECTS**

AFTA & SOLANA SOLAR POWER PLANT Established DC Power: 17.253,00 kWp