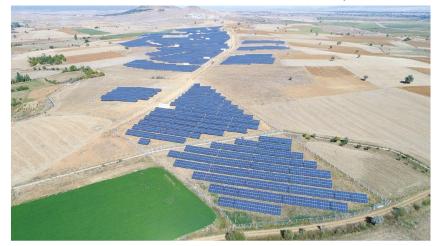

### **COMPLETED MAJOR ENERGY CONTRACTING PROJECTS**

AFTA & SOLANA SOLAR POWER PLANT Established DC Power: 17.253,00 kWp

#### OMICRON SOLAR POWER PLANT Established DC Power: 24.189,66 kWp

PSI ENGIL207 SOLAR POWER PLANT Established DC Power: 12.969,18 kWp

SEYDISEHIR SOLAR POWER PLANT Established DC Power: 13.000,00 kWp

### **COMPLETED MAJOR ENERGY CONTRACTING PROJECTS**

ME-SE SOLAR POWER PLANT Established DC Power: 12.094,83 kWp

UZUNKUYU SOLAR POWER PLANT Established DC Power: 10.361,50 kWp

DIANA ENERGY GOLHISAR SOLAR POWER PLANT Established DC Power: 8.800,00 kWp