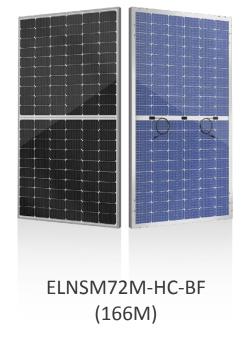

## **Sirius - Bifacial Photovoltaic Module**

MBB HC BIFACIAL MONOCRYSTALLINE PV MODULE 360-375 W

MBB HC BIFACIAL MONOCRYSTALLINE PV MODULE 440-455 W

(182M)

MBB HC BIFACIAL MONOCRYSTALLINE PV MODULE 525-545 W