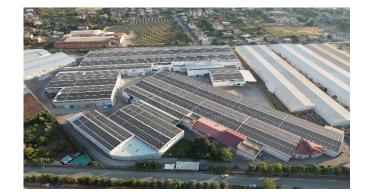

MENDERES TEKSTİL ÇATI GES DC GÜÇ: 7.877 kWp

TP ELECTRIK ÇATI GES DC GÜÇ: 1.482 kWp ENSAR TEKSTİL ÇATI GES DC GÜÇ: 4.213,238 kWp