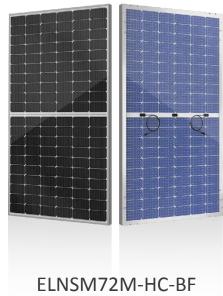

## **Sirius - Bifacial Photovoltaic Module**

MBB HC BIFACIAL MONOCRYSTALLINE PV MODULE 360-375 W

MBB HC BIFACIAL MONOCRYSTALLINE PV MODULE 440-455 W

(182M)

MBB HC BIFACIAL MONOCRYSTALLINE PV MODULE 525-545 W