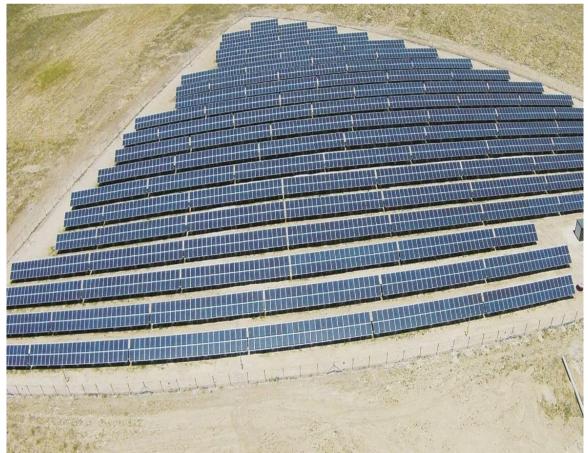

#### OMICRON SOLAR POWER PLANT Established DC Power: 24.189,66 kWp

PSI ENGIL207 SOLAR POWER PLANT Established DC Power: 12.969,18 kWp

SEYDISEHIR SOLAR POWER PLANT Established DC Power: 13.000,00 kWp