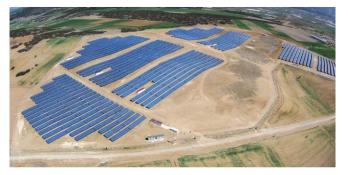

### **COMPLETED MAJOR ENERGY CONTRACTING PROJECTS**

AFTA & SOLANA SOLAR POWER PLANT Established DC Power: 17.253,00 kWp

#### OMICRON SOLAR POWER PLANT Established DC Power: 24.189,66 kWp

PSI ENGIL207 SOLAR POWER PLANT Established DC Power: 12.969,18 kWp

SEYDISEHIR SOLAR POWER PLANT Established DC Power: 13.000,00 kWp

### **COMPLETED MAJOR ENERGY CONTRACTING PROJECTS**

ME-SE SOLAR POWER PLANT Established DC Power: 12.094,83 kWp

UZUNKUYU SOLAR POWER PLANT Established DC Power: 10.361,50 kWp

DIANA ENERGY GOLHISAR SOLAR POWER PLANT Established DC Power: 8.800,00 kWp