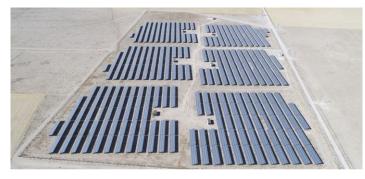

MENDERES TEKSTİL ÇATI GES DC GÜÇ: 7.877 kWp

TP ELECTRIK ÇATI GES DC GÜÇ: 1.482 kWp ENSAR TEKSTİL ÇATI GES DC GÜÇ: 4.213,238 kWp